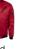

## 5026 Jacket

Art nr: 1000928 Previous art. nr: 5026-05

Lined aviator jacket. Two chest pockets with zips, two front pockets and two inner pockets. Sleeve pocket with a zip and a pen compartment. Arm and waist cuffs.