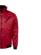

## 5026 Jacket

Art nr: 1000928 Previous art. nr: 5026-05

Lined aviator jacket. Two chest pockets with zips, two front pockets and two inner pockets. Sleeve pocket with a zip and a pen compartment. Arm and waist cuffs.