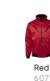

**Navy** 403

## 5026 Jacket

Art nr: 1000928 Previous art. nr: 5026-05

Lined aviator jacket. Two chest pockets with zips, two front pockets and two inner pockets. Sleeve pocket with a zip and a pen compartment. Arm and waist cuffs.