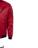

## 5026 Jacket

Art nr: 1000928 Previous art. nr: 5026-05

Lined aviator jacket. Two chest pockets with zips, two front pockets and two inner pockets. Sleeve pocket with a zip and a pen compartment. Arm and waist cuffs.