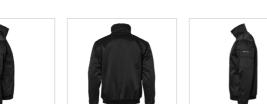

## 5026 Jacket

Art nr: 1000928 Previous art. nr: 5026-05

Lined aviator jacket. Two chest pockets with zips, two front pockets and two inner pockets. Sleeve pocket with a zip and a pen compartment. Arm and waist cuffs.