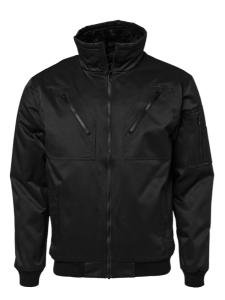

## 5026 Jacket

Art nr: 1000928 Previous art. nr: 5026-05

Lined aviator jacket. Two chest pockets with zips, two front pockets and two inner pockets. Sleeve pocket with a zip and a pen compartment. Arm and waist cuffs.